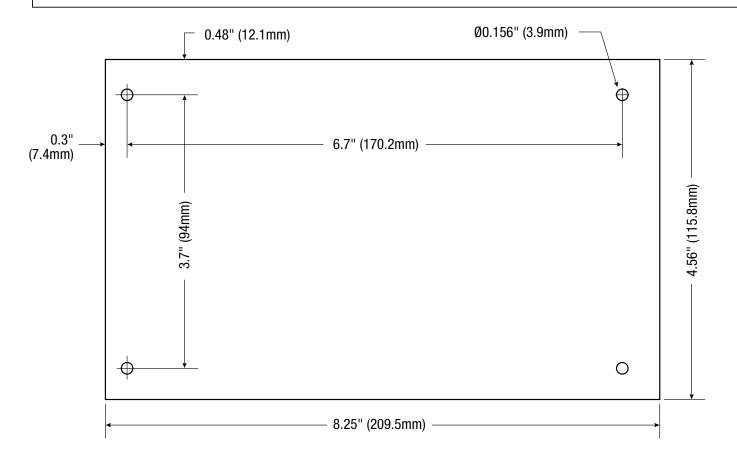

## Dimensions and Drawing —

Board Dimensions (L x W x H approximate)

8.25" x 4.56" x 1.5" (209.5mm x 115.8mm x 38.1mm)

Mounting Holes' Tolerance: +/- 0.04 in. (1mm)