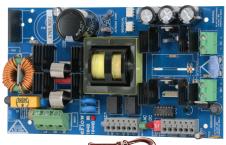

### eFlow104RLBV

# Power Supply/Charger Board with LED Cable Assembly

Altronix eFlow104RLBV power supply/charger converts 220VAC, 50/60Hz input into a single 24VDC output. It also offers a suite of features that includes fire alarm disconnect, overvoltage protection, and low power disconnect which prevents deep discharge of standby batteries. Includes LED cable assembly and LED lens.

### Specifications

Input

Voltage 220VAC (working range 198VAC - 256VAC),

50/60Hz, 2.7A max.

Input Fuse 6.3A/250V

Outputs

Voltage 24VDC

Current 10A continuous max.
Auxiliary 1A (unswitched)
Other Overvoltage protection

Filtered and regulated

**Battery Charging** 

Type Sealed lead acid or gel type

Fuse Rating 15A/32V

Failover Upon AC loss, instantaneous

Batteries are sold separately

Supervision

AC Failure Form "C" contacts

Battery Form "C" contacts

Low DC Power Shutdown

Shuts down DC output terminals if battery voltage drops below 70-75% for 24V units (depending on the power supply)

Prevents deep battery discharge

Fire Alarm Disconnect

Supervised Latching or non-latching

EOL 10K Resistor

Indicators (LED)

Input 220VAC is present

DC Output Powered

Battery Discharged or not connected

**Agency Listings** 

CE European Conformity

Physical and Environmental

Dimensions (L x W x H)

Board: 8.25" x 4.56" x 1.5" (209.5mm x 115.8mm x 38.1mm)

Shipping: 10" x 8" x 4" (254mm x 203.2mm x 101.6mm)

Weight (approx.)

Product Weight: 1.1 lb. (0.5 kg) Shipping Weight: 1.25 lb. (0.57 kg)