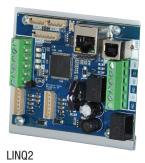

### LINQ2 - Network Supervision

Altronix LINQ2 Network Communication Module provides remote supervision, control and monitoring over LAN/WAN

- Remotely reports accurate power diagnostics
- Controls power and resets devices
- Reports system diagnostics via Email