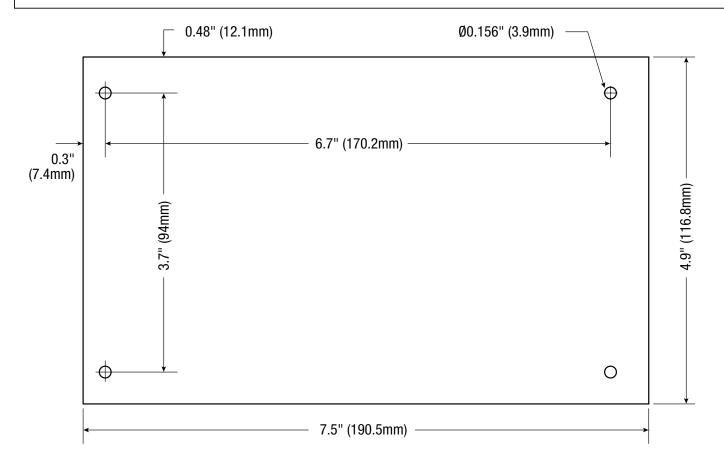

### Dimensions and Drawing —

Board Dimensions (L x W x H approximate)

7.5" x 4.6" x 1.75" (1905 mm x 116.8mm x 44.5mm)

Mounting Holes' Tolerance: +/- 0.04 in. (1mm)