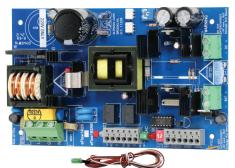

# Power Supply/Charger Board with LED Cable Assembly

Altronix eFlow102RLBV power supply/charger converts 220VAC, 50/60Hz input into a single 12VDC output. It also offers a suite of features that includes fire alarm disconnect, overvoltage protection, and low power disconnect which prevents deep discharge of standby batteries. Includes LED cable assembly and LED lens.

## Specifications

Input

Voltage 220VAC (working range 198VAC - 256VAC),

50/60Hz, 2.1A

Input Fuse 5A/250V

**Outputs** 

Voltage 12VDC

Current 10A continuous max.

Auxiliary Power-limited @ 1A (unswitched)

Other Overvoltage protection

Filtered and regulated

**Battery Charging** 

Type Sealed lead acid or gel type

Fuse Rating 15A/32V

Failover Upon AC loss, instantaneous

Batteries are sold separately

Fire Alarm Disconnect

Supervised Latching or non-latching

**EOL** 10K Resistor

Indicators (LED)

Input 220VAC is present

DC Output Powered

Supervision

AC Failure Form "C" contacts
Battery Form "C" contacts

Low DC Power Shutdown

Shuts down DC output terminals if battery voltage

drops below 71-73% for 12V units (depending on the power supply) Prevents deep battery discharge