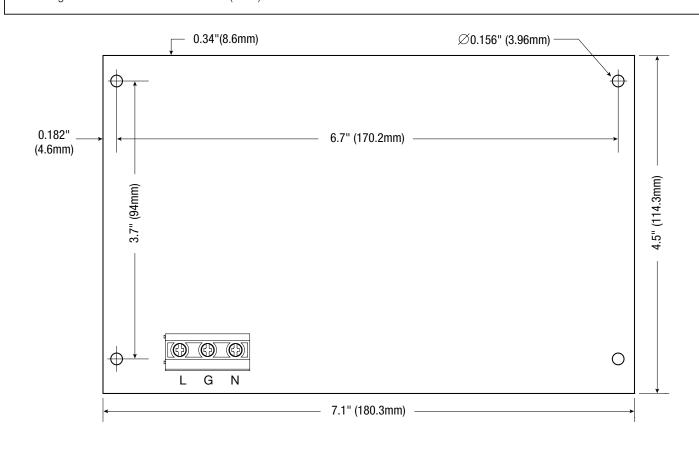

## Dimensions and Drawing -

Board Dimensions (L x W x H approximate) 7.1" x 4.5" x 1.44" (180.3mm x 114.3mm x 36.6mm) Mounting Holes' Tolerance: +/- 0.04 in. (1mm)