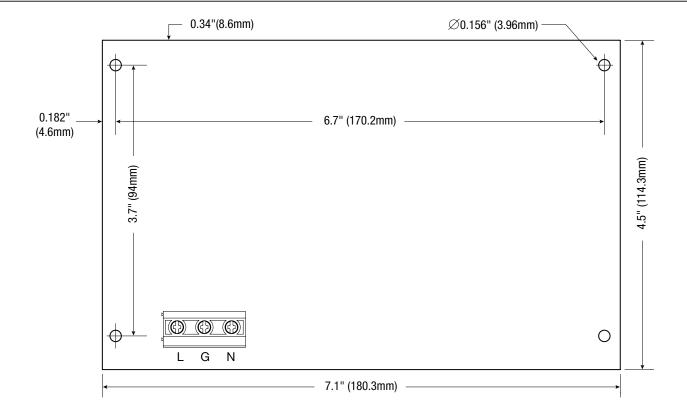

Dimensions (L x W x H)

Board: 7.1" x 4.5" x 1.44" (180.3mm x 114.3mm x 36.6mm)

Shipping: 10" x 8" x 4" (254mm x 203.2mm x 101.6mm)

Weight (approx.)

Product Weight: 0.65 lb. (0.29 kg) Shipping Weight: 0.8 lb. (0.36 kg)

### **Dimensions and Drawing -**

Board Dimensions (L x W x H approximate)

7.1" x 4.5" x 1.44" (180.3mm x 114.3mm x 36.6mm)

Mounting Holes' Tolerance: +/- 0.04 in. (1mm)